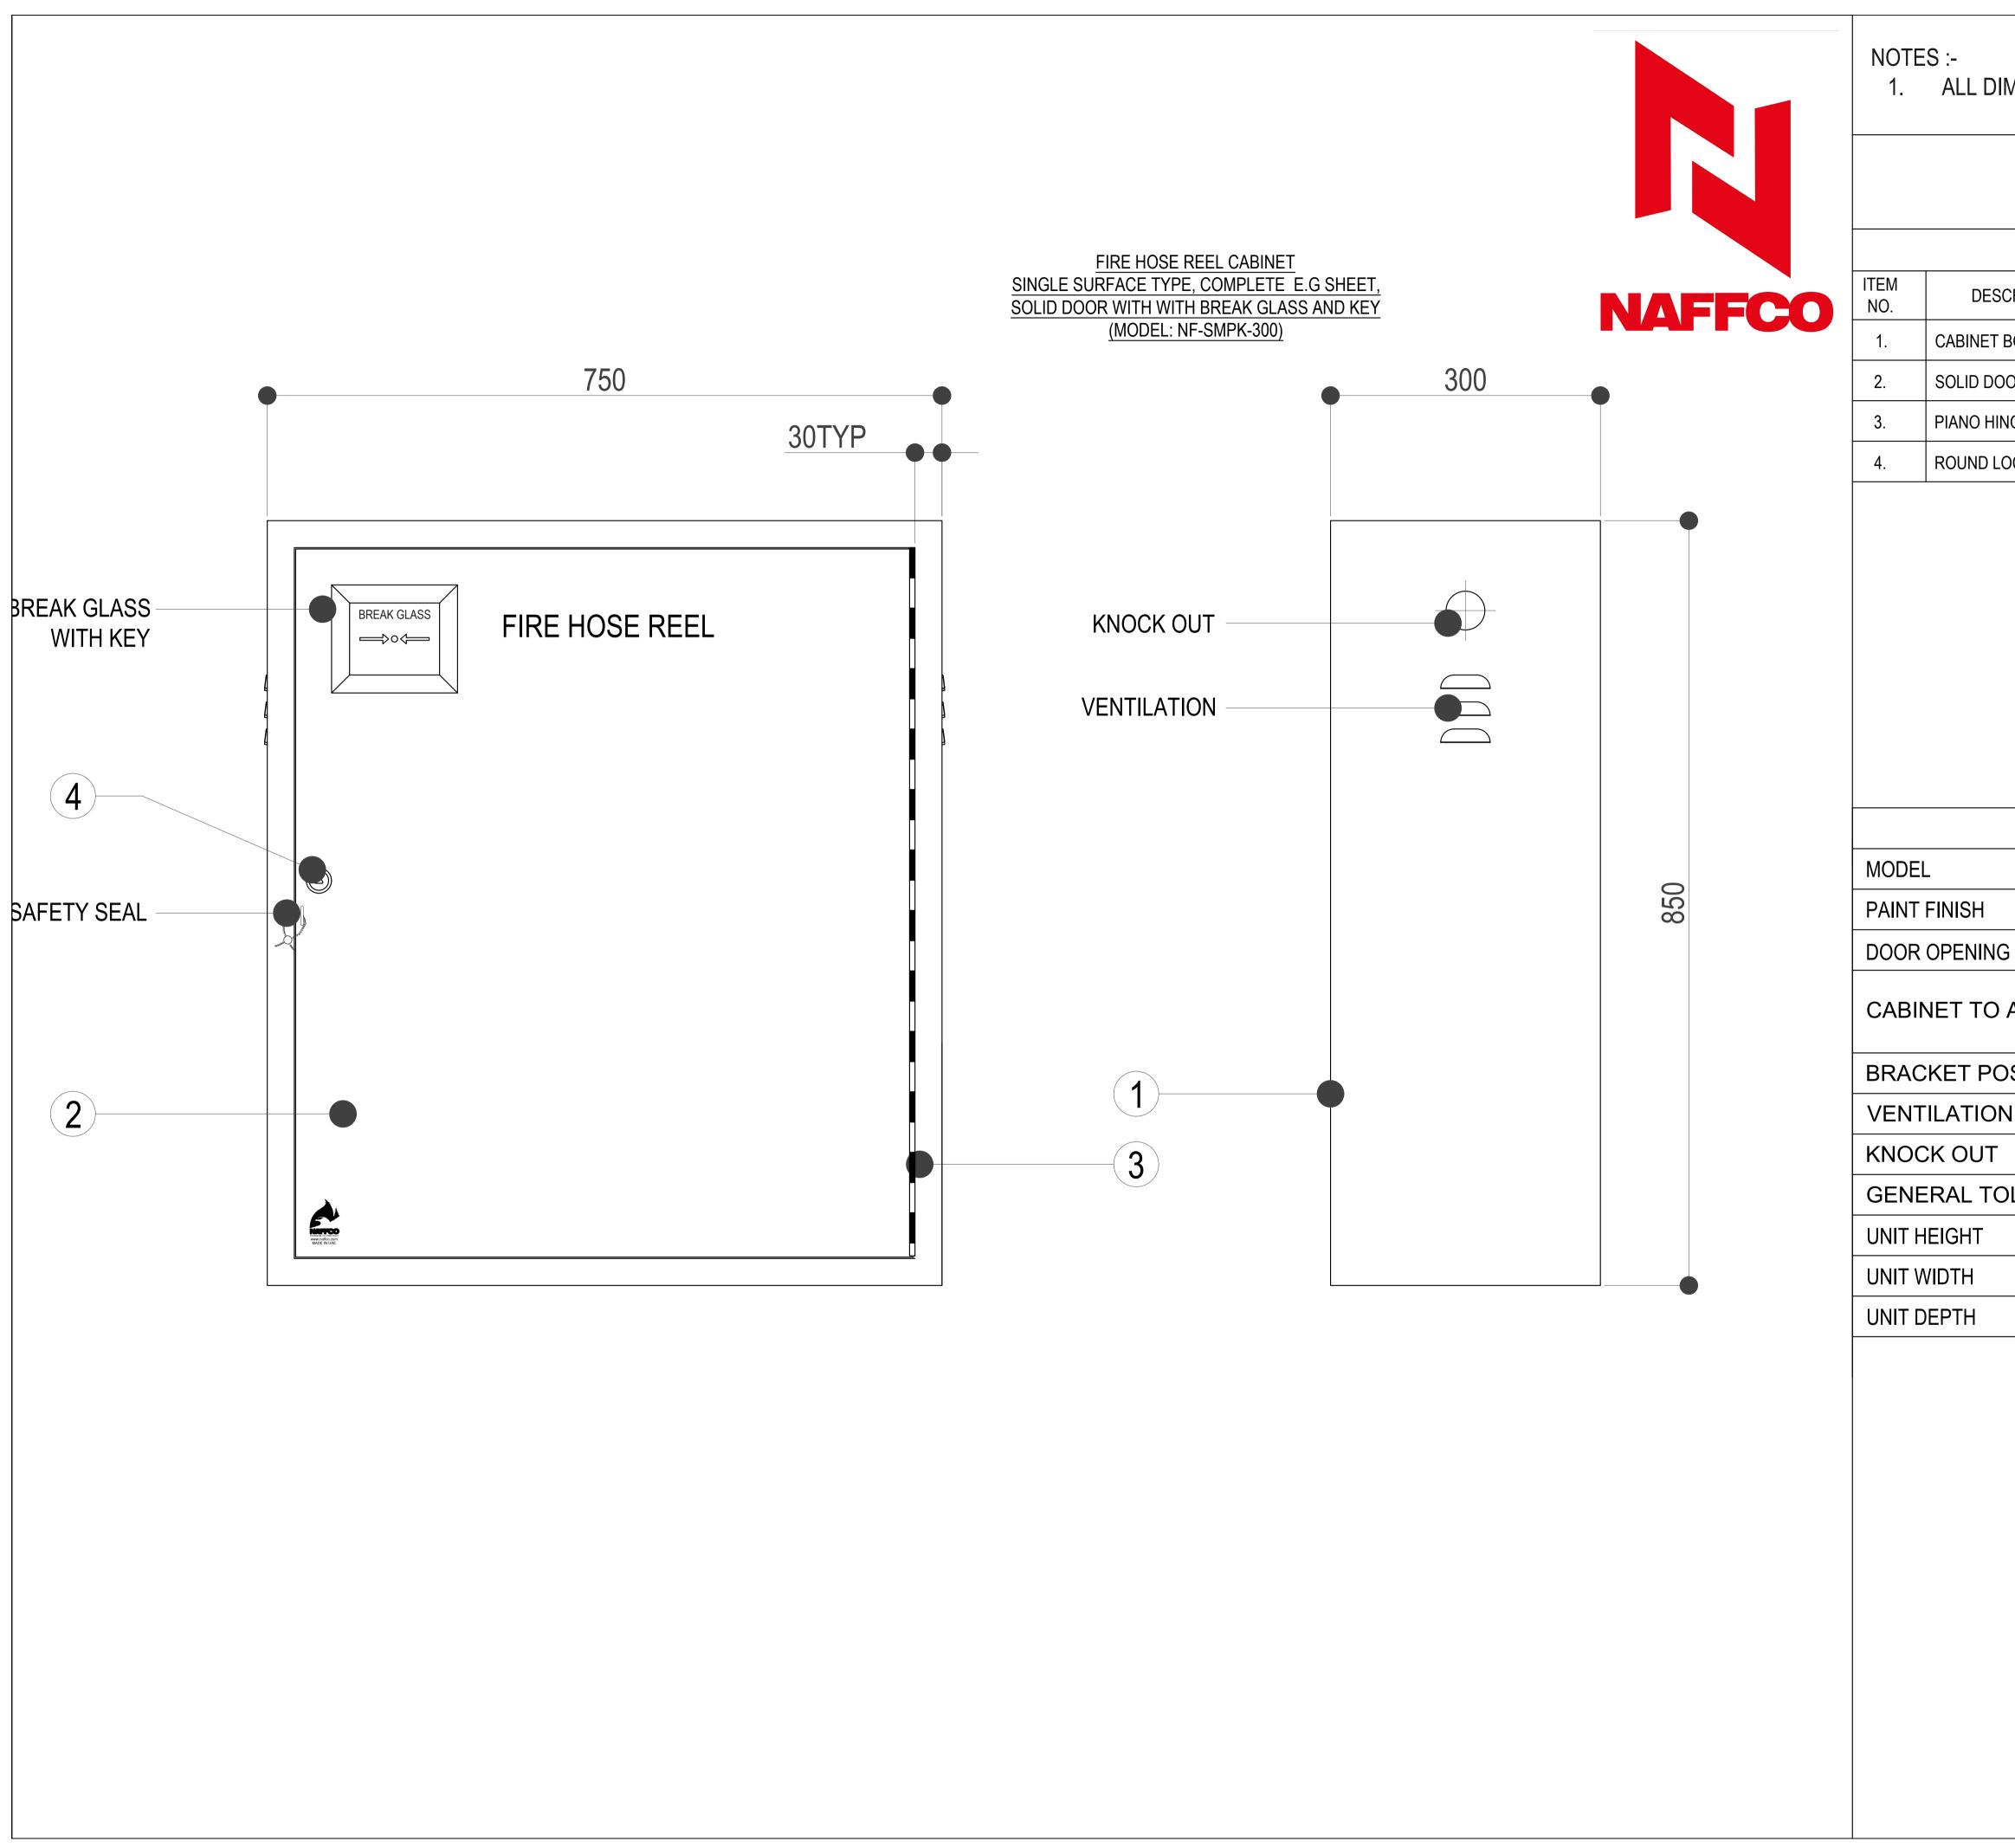

## ALL DIMENSIONS ARE IN mm. UNLESS OTHERWISE SPECIFIED

| BILL OF MATERIALS |                                         |      |
|-------------------|-----------------------------------------|------|
| SCRIPTION         | MATERIAL                                | QTY. |
| T BODY            | 1.2mm ELECTRO GALVANISED<br>STEEL SHEET | 1    |
| OOR               | 1.2mm ELECTRO GALVANISED<br>STEEL SHEET | 1    |
| INGES             | STAINLESS STEEL                         | 1    |
| LOCK              | ALLOY STEEL                             | 1    |

| SPECIFICATIONS |                                                                             |
|----------------|-----------------------------------------------------------------------------|
|                | NF SMPK 300                                                                 |
|                | AS PER REQUIREMENT                                                          |
| G              | RIGHT OR LEFT                                                               |
| ACCOMMODATE    | 1"x30Mtr. OR 3/4"x30Mtr.<br>CABINET MOUNTED /WALL<br>MOUNTED FIRE HOSE REEL |
| OSITION        | RIGHT OR LEFT                                                               |
| N              | BOTH SIDE OF CABINET.                                                       |
|                | AS PER INLET LINE                                                           |
| OLERANCE       | ±5MM                                                                        |
|                | 850MM                                                                       |
|                | 750MM                                                                       |
|                | 300MM                                                                       |
|                |                                                                             |